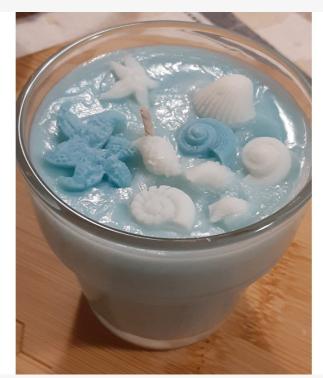

## Quantity

Security policy SSLEncryption Enabled

Delivery policy USPS Shipping

Return policy Policy Applied

This 'Ocean Breeze' soy candle has lots of hand-poured seashell embeds and comes in a 4 oz glass flowerpot.