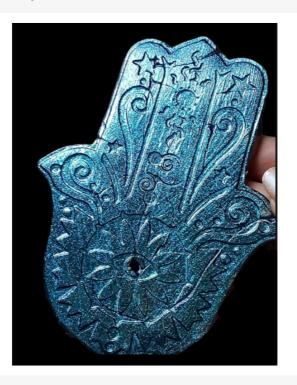

#### Share

Security policy SSL Encryption Enabled

**Delivery policy USPS** Shipping

Return policy Policy Applied

Our hand-crafted, hand-painted Hamsa candle trays allow for burning of your choice of tealights or incense sticks and cones.

 $\label{thm:continuous} \mbox{Each is finished with a gorgeous, iridescent glaze allowing for an easy clean up.}$ 

Makes for a lovely gift for any candle or incense lover.

Stamped "Handmade"; since each are individually crafted, no two will be the same.

Measures approximately 5"Lx3-3/4"W.

**Description** Product Details

Material: Clay