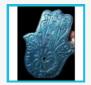

#### Share

Security policy SSL Encryption Enabled

**Delivery policy USPS** Shipping

Return policy Policy Applied

Our hand-crafted, hand-painted Hamsa candle trays allow for burning of your choice of tealights or incense sticks and cones.

 $\label{thm:continuous} \mbox{Each is finished with a gorgeous, iridescent glaze allowing for an easy clean up.}$ 

Makes for a lovely gift for any candle or incense lover.

Stamped "Handmade"; since each are individually crafted, no two will be the same.

Measures approximately 5"Lx3-3/4"W.

**Description** Product Details

Material: Clay